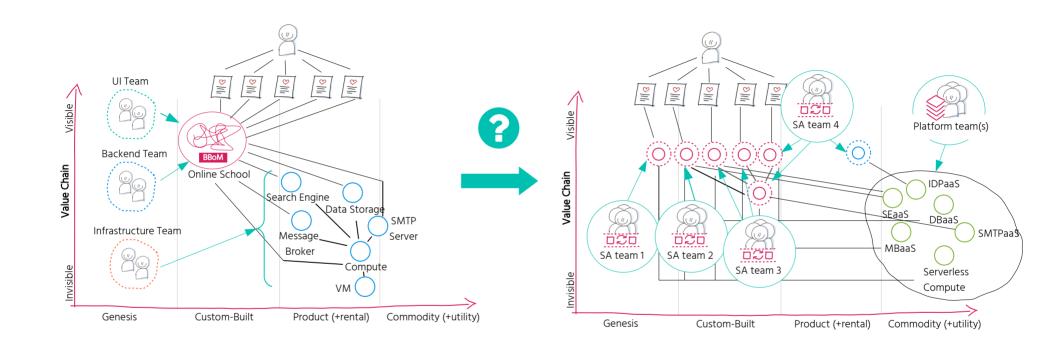

Christensen







WARDLEY MAPS

TOPOGRAPHICAL INTELLIGENCE IN BUSINESS



**SIMON WARDLEY** 



WARDLEY MAPS
TOPOGRAPHICAL
INTELLIGENCE IN
BUSINESS



**SIMON WARDLEY** 



















































































#### Three Interaction Modes











#### Architecture For Flow

































## A Mix of Mindsets per Team Build in-house Use/buy off-the-shelf product Outsource to utility suppliers Think Visible Aptitude & Attitude Explorer Villagers Townplanners Value Chain Invisible Genesis Custom-Built Product (+rental) Commodity (+utility)

@suksr

**Evolution** 

## A Mix of Mindsets per Team



#### A Mix of Mindsets per Team



#### A Mix of Mindsets per Team



#### **Unlocking Blockers to Flow**



#### How to transition?

















#### Summary



#### **Looking Ahead**



Responsive to change introduced by others

Leading future change introduced by us



#### Some References















https://medium.com/wardleymaps https://learnwardleymapping.com/ https://github.com/wardley-mapscommunity/awesome-wardley-maps https://github.com/ddd-crew https://www.dddheuristics.com

#### If you are interested in more details ...





# THANK YOU

Susanne Kaiser
Independent Tech Consultant
Team Topologies Valued Practitioner
@suksr

@suksr@mastodon.social @suksr.bsky.social https://linked.in/susannekaiser1

https://susannekaiser.net



https://susannekaiser.net/talks/