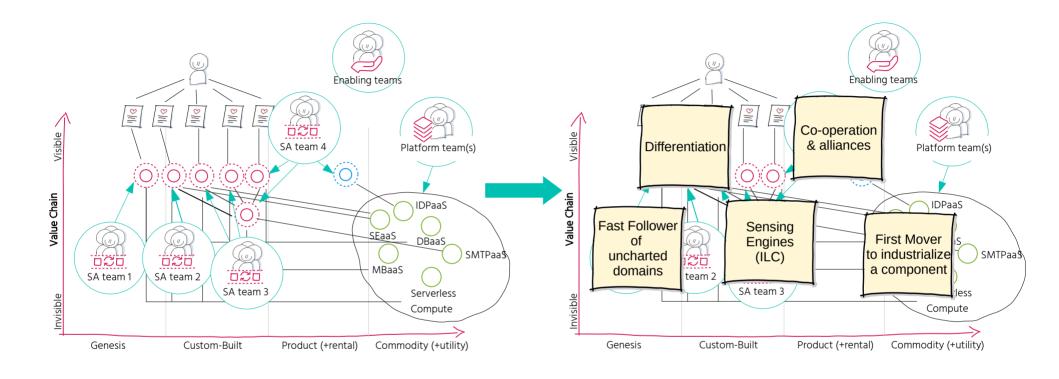

#### How to transition?

#### **Looking Ahead**

Responsive to change introduced by others

Leading future change introduced by us