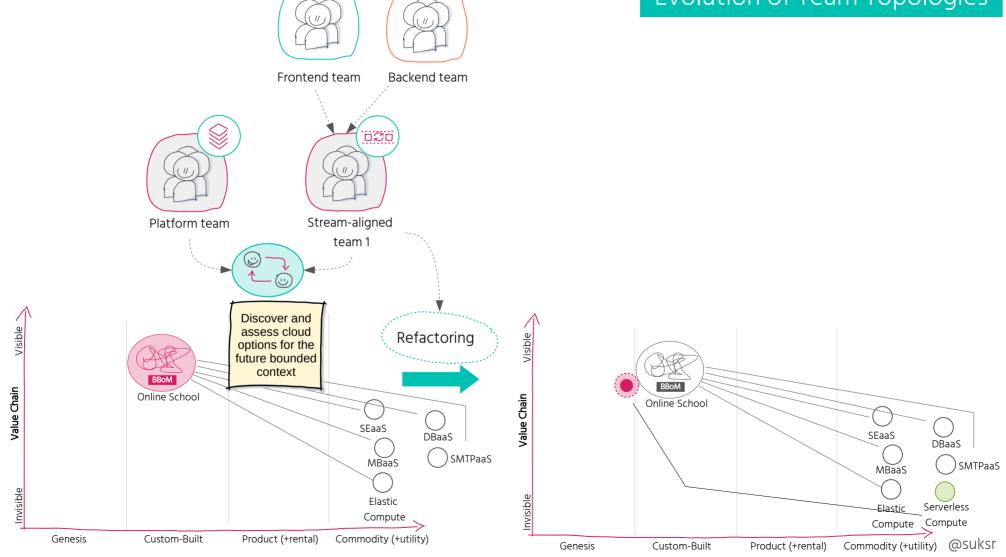

ensen







WARDLEY MAPS

TOPOGRAPHICAL INTELLIGENCE IN BUSINESS



**SIMON WARDLEY** 



WARDLEY MAPS
TOPOGRAPHICAL
INTELLIGENCE IN
BUSINESS



**SIMON WARDLEY** 



















































































#### Three Interaction Modes











#### Architecture For Flow

































## A Mix of Mindsets per Team Build in-house Use/buy off-the-shelf product Outsource to utility suppliers Think Visible Aptitude & Attitude Explorer Villagers Townplanners Value Chain Invisible Genesis Custom-Built Product (+rental) Commodity (+utility)

@suksr

**Evolution** 

## A Mix of Mindsets per Team



#### A Mix of Mindsets per Team



#### A Mix of Mindsets per Team



#### **Unlocking Blockers to Flow**



#### How to transition?

















#### Summary



#### **Looking Ahead**



Responsive to change introduced by others

Leading future change introduced by us



#### Some References















https://medium.com/wardleymaps https://learnwardleymapping.com/ https://github.com/wardley-mapscommunity/awesome-wardley-maps https://github.com/ddd-crew https://www.dddheuristics.com

#### If you are interested in more details ...





# THANK YOU

Susanne Kaiser
Independent Tech Consultant
Team Topologies Valued Practitioner
@suksr

@suksr@mastodon.social @suksr.bsky.social https://linked.in/susannekaiser1

https://susannekaiser.net



https://susannekaiser.net/talks/