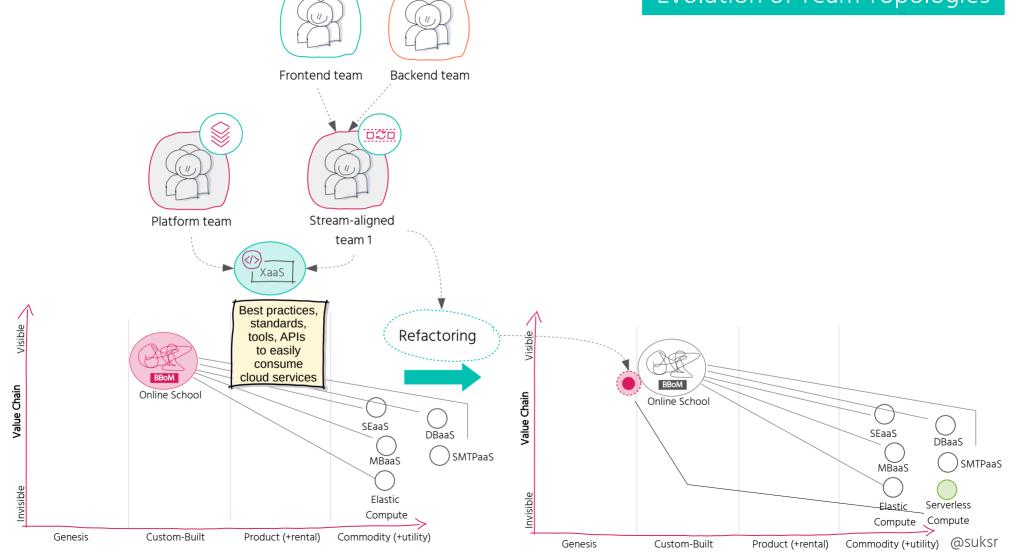

sen







WARDLEY MAPS

TOPOGRAPHICAL INTELLIGENCE IN BUSINESS



**SIMON WARDLEY** 



WARDLEY MAPS
TOPOGRAPHICAL
INTELLIGENCE IN
BUSINESS



**SIMON WARDLEY** 



















































































#### Three Interaction Modes











#### Architecture For Flow

































## A Mix of Mindsets per Team Build in-house Use/buy off-the-shelf product Outsource to utility suppliers Think Visible Aptitude & Attitude Explorer Villagers Townplanners Value Chain Invisible Genesis Custom-Built Product (+rental) Commodity (+utility)

@suksr

**Evolution** 

## A Mix of Mindsets per Team



#### A Mix of Mindsets per Team



#### A Mix of Mindsets per Team



#### **Unlocking Blockers to Flow**



#### How to transition?

















#### Summary



#### **Looking Ahead**



Responsive to change introduced by others

Leading future change introduced by us



#### Some References















https://medium.com/wardleymaps https://learnwardleymapping.com/ https://github.com/wardley-mapscommunity/awesome-wardley-maps https://github.com/ddd-crew https://www.dddheuristics.com

#### If you are interested in more details ...





# THANK YOU

Susanne Kaiser
Independent Tech Consultant
Team Topologies Valued Practitioner
@suksr

@suksr@mastodon.social @suksr.bsky.social https://linked.in/susannekaiser1

https://susannekaiser.net



https://susannekaiser.net/talks/