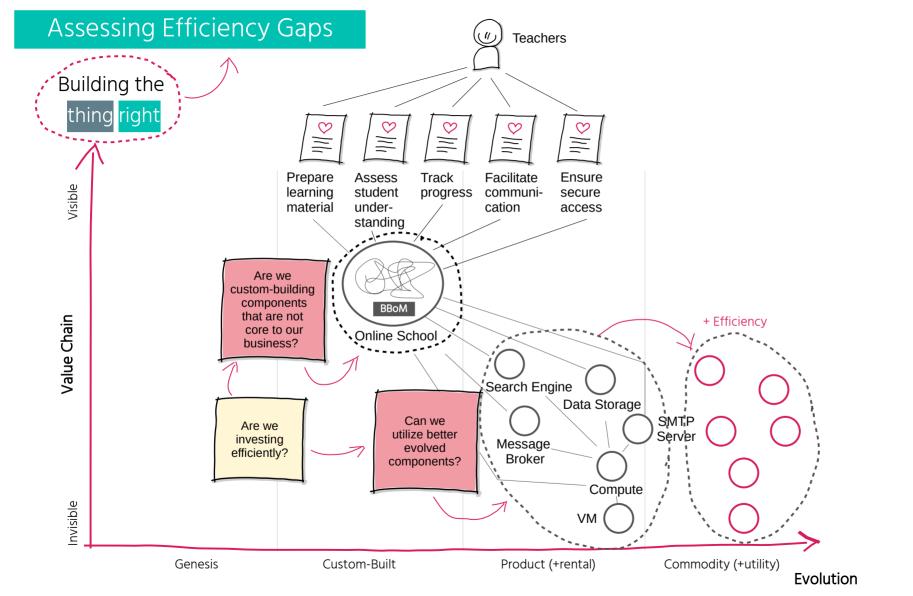

## Challenges of Building Systems

Building the thing right How efficient How easy and How fast fast can are our can we deliver engineering we change changes? and adapt? practices? Efficiency

"Doing the wrong thing right is not nearly as good as doing the right thing wrong"

"Crap delivered quickly (and sustainably) is still crap, (unless we learn something, and act on that learning...)"

Dr. Russell Ackoff

@suksr

John Cutler

Building the <mark>right</mark> thing <mark>right</mark>