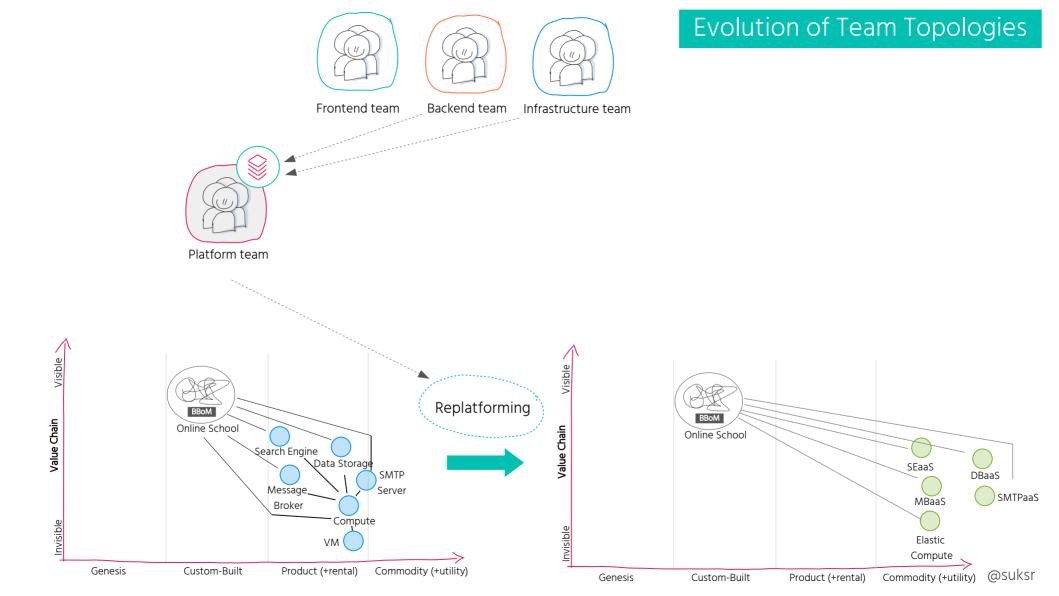

stensen







WARDLEY MAPS

TOPOGRAPHICAL INTELLIGENCE IN BUSINESS



**SIMON WARDLEY** 



WARDLEY MAPS
TOPOGRAPHICAL
INTELLIGENCE IN
BUSINESS



**SIMON WARDLEY** 



















































































#### Three Interaction Modes











#### Architecture For Flow

































## A Mix of Mindsets per Team Build in-house Use/buy off-the-shelf product Outsource to utility suppliers Think Visible Aptitude & Attitude Explorer Villagers Townplanners Value Chain Invisible Genesis Custom-Built Product (+rental) Commodity (+utility)

@suksr

**Evolution** 

## A Mix of Mindsets per Team



#### A Mix of Mindsets per Team



#### A Mix of Mindsets per Team



#### **Unlocking Blockers to Flow**



#### How to transition?

















#### Summary



#### **Looking Ahead**



Responsive to change introduced by others

Leading future change introduced by us



#### Some References















https://medium.com/wardleymaps https://learnwardleymapping.com/ https://github.com/wardley-mapscommunity/awesome-wardley-maps https://github.com/ddd-crew https://www.dddheuristics.com

#### If you are interested in more details ...





# THANK YOU

Susanne Kaiser
Independent Tech Consultant
Team Topologies Valued Practitioner
@suksr

@suksr@mastodon.social @suksr.bsky.social https://linked.in/susannekaiser1

https://susannekaiser.net



https://susannekaiser.net/talks/