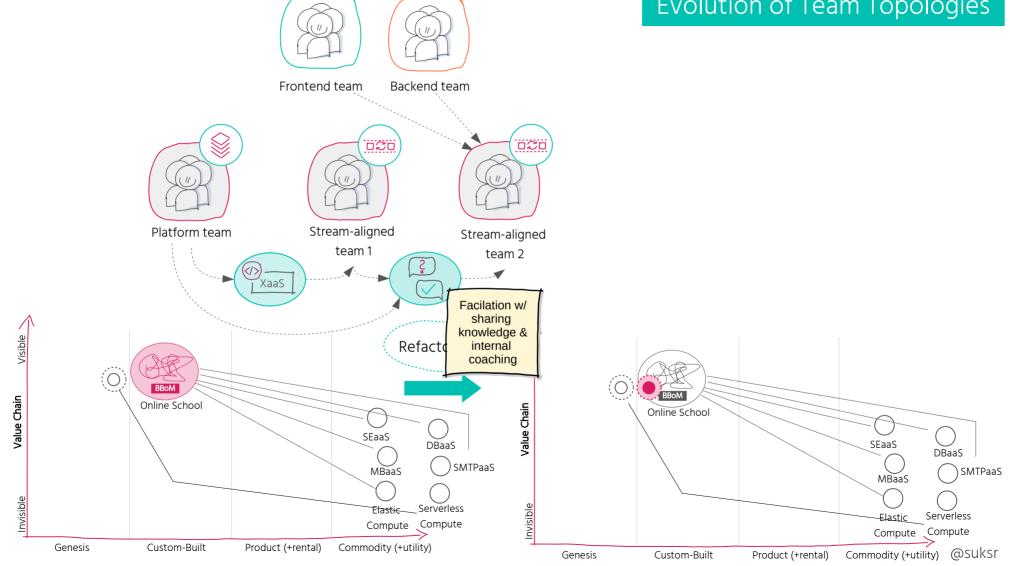

n







WARDLEY MAPS

TOPOGRAPHICAL INTELLIGENCE IN BUSINESS



**SIMON WARDLEY** 



WARDLEY MAPS
TOPOGRAPHICAL
INTELLIGENCE IN
BUSINESS



**SIMON WARDLEY** 



















































































#### Three Interaction Modes











#### Architecture For Flow

































## A Mix of Mindsets per Team Build in-house Use/buy off-the-shelf product Outsource to utility suppliers Think Visible Aptitude & Attitude Explorer Villagers Townplanners Value Chain Invisible Genesis Custom-Built Product (+rental) Commodity (+utility)

@suksr

**Evolution** 

## A Mix of Mindsets per Team



#### A Mix of Mindsets per Team



#### A Mix of Mindsets per Team



#### **Unlocking Blockers to Flow**



#### How to transition?

















#### Summary



#### **Looking Ahead**



Responsive to change introduced by others

Leading future change introduced by us



#### Some References















https://medium.com/wardleymaps https://learnwardleymapping.com/ https://github.com/wardley-mapscommunity/awesome-wardley-maps https://github.com/ddd-crew https://www.dddheuristics.com

#### If you are interested in more details ...





# THANK YOU

Susanne Kaiser
Independent Tech Consultant
Team Topologies Valued Practitioner
@suksr

@suksr@mastodon.social @suksr.bsky.social https://linked.in/susannekaiser1

https://susannekaiser.net



https://susannekaiser.net/talks/