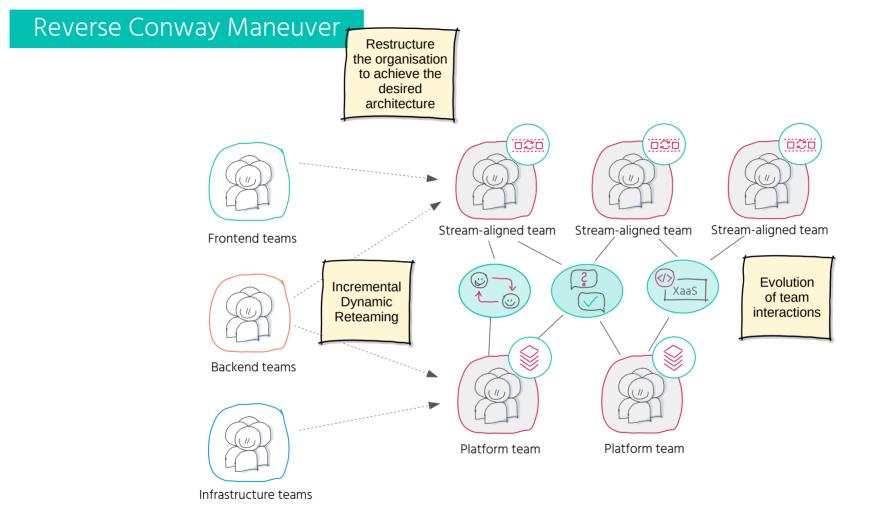

ristensen







WARDLEY MAPS

TOPOGRAPHICAL INTELLIGENCE IN BUSINESS



**SIMON WARDLEY** 



WARDLEY MAPS
TOPOGRAPHICAL
INTELLIGENCE IN
BUSINESS



**SIMON WARDLEY** 



















































































#### Three Interaction Modes











#### Architecture For Flow

































## A Mix of Mindsets per Team Build in-house Use/buy off-the-shelf product Outsource to utility suppliers Think Visible Aptitude & Attitude Explorer Villagers Townplanners Value Chain Invisible Genesis Custom-Built Product (+rental) Commodity (+utility)

@suksr

**Evolution** 

## A Mix of Mindsets per Team



#### A Mix of Mindsets per Team



#### A Mix of Mindsets per Team



#### **Unlocking Blockers to Flow**



#### How to transition?

















#### Summary



#### **Looking Ahead**



Responsive to change introduced by others

Leading future change introduced by us



#### Some References















https://medium.com/wardleymaps https://learnwardleymapping.com/ https://github.com/wardley-mapscommunity/awesome-wardley-maps https://github.com/ddd-crew https://www.dddheuristics.com

#### If you are interested in more details ...





# THANK YOU

Susanne Kaiser
Independent Tech Consultant
Team Topologies Valued Practitioner
@suksr

@suksr@mastodon.social @suksr.bsky.social https://linked.in/susannekaiser1

https://susannekaiser.net



https://susannekaiser.net/talks/