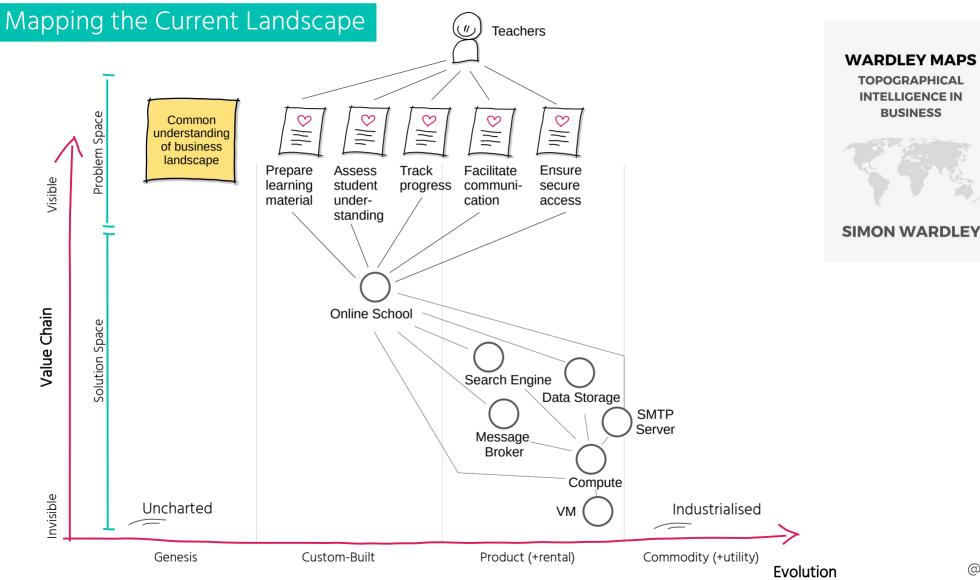

**WARDLEY MAPS TOPOGRAPHICAL INTELLIGENCE IN BUSINESS** 

**WARDLEY MAPS TOPOGRAPHICAL INTELLIGENCE IN BUSINESS SIMON WARDLEY** 