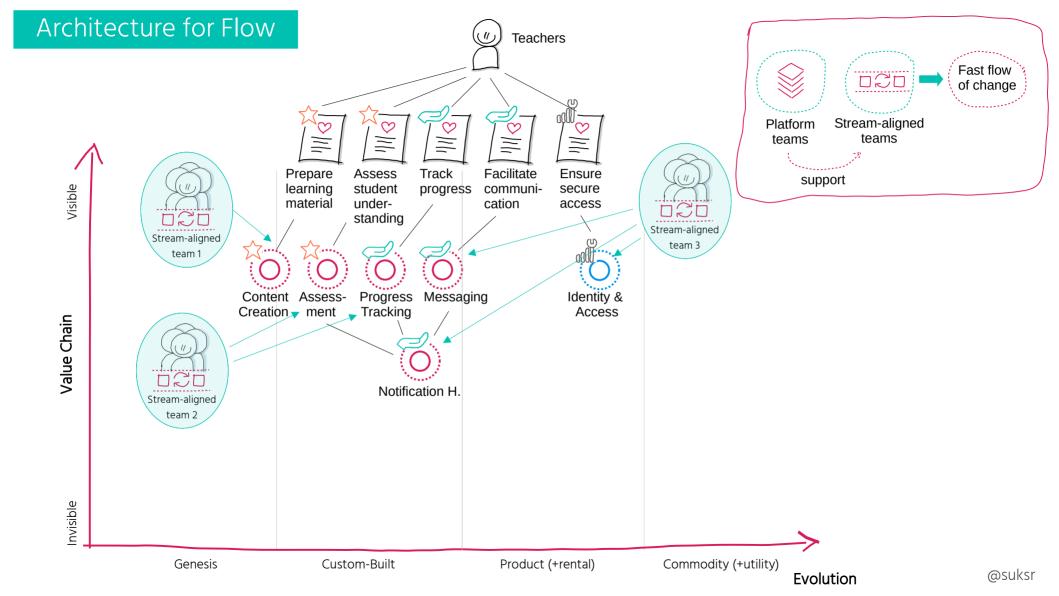

#### Architecture for Flow Canvas

AS-IS

Analyzing Assessing Visualising Current Teams Flow of Change Current Landscape Problem Space Solution Space Future Landscape Team Organization

### How to transition?

## Next Steps: Reverse Conway Maneuver

Restructure the organisation to achieve the desired architecture

teams

Frontend teams

Backend teams Infrastructure/Ops

BBOM

## Next Steps: Reverse Conway Maneuver