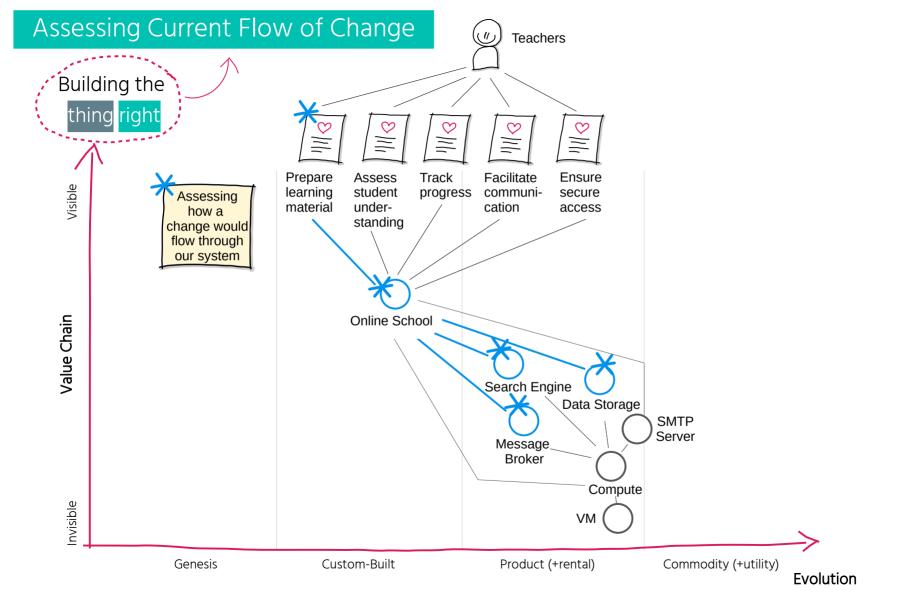

# Assessing Current Flow of Change

# Assessing Current Flow of Change

@suksr

### Three Interaction Modes