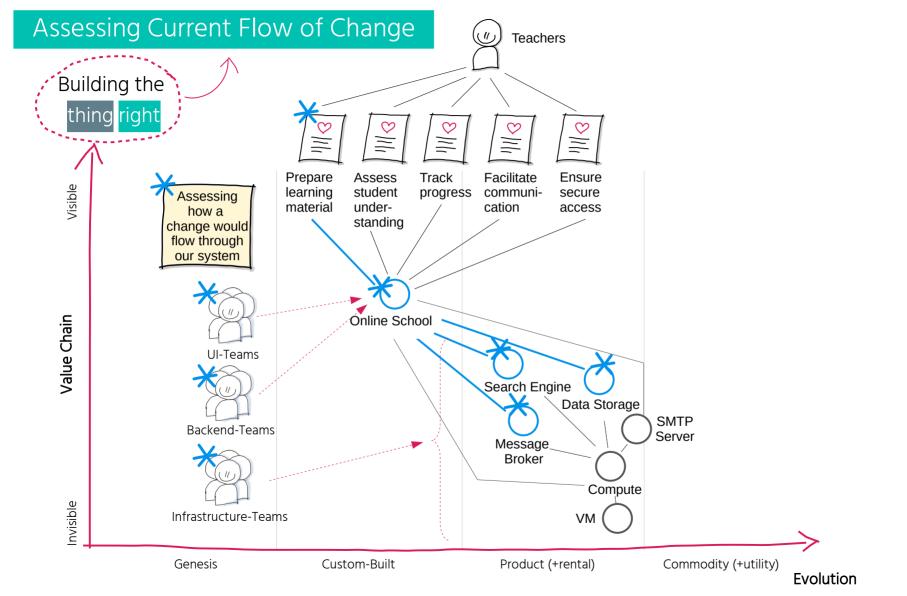

# Assessing Current Flow of Change

# Assessing Current Flow of Change

@suksr

### Three Interaction Modes