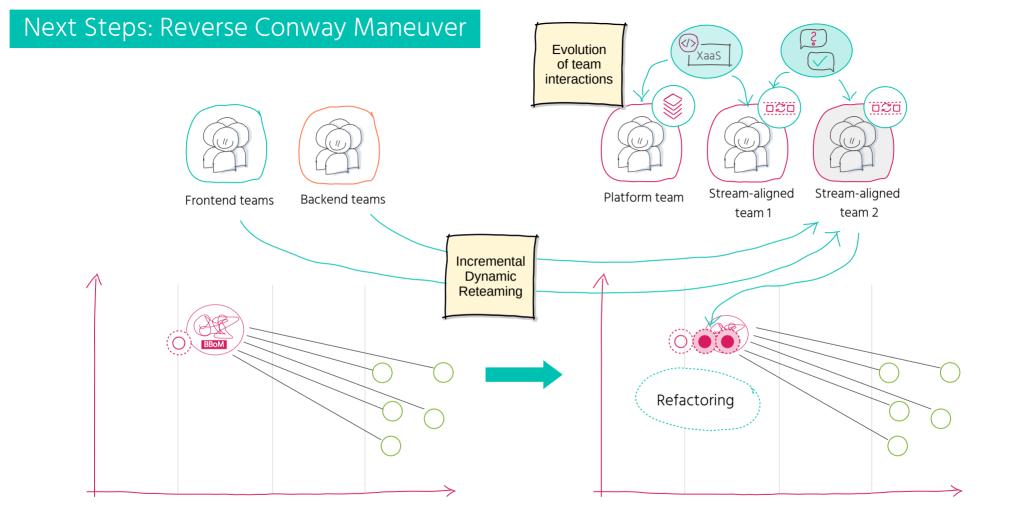

ge































@suksr























































### Three Interaction Modes

































# Continuous Shared Learning & Experimentation





## Continuous Shared Learning & Experimentation







## Continuous Shared Learning & Experimentation









### Unlocking Blockers to Flow



#### Architecture for Flow Canvas

AS-IS

Analyzing Assessing Visualising Current Teams Flow of Change Current Landscape Problem Space Solution Space Future Landscape Team Organization















### How to transition?



## Next Steps: Reverse Conway Maneuver

Restructure the organisation to achieve the desired architecture







teams

Frontend teams

Backend teams Infrastructure/Ops

BBOM

## Next Steps: Reverse Conway Maneuver











#### Summary



#### Summary



#### Summary



### **Looking Ahead**



Responsive to change introduced by others

Leading future change introduced by us



#### Some References















https://medium.com/wardleymaps https://learnwardleymapping.com/ https://github.com/wardley-mapscommunity/awesome-wardley-maps https://github.com/ddd-crew https://www.dddheuristics.com

## If you are interested in more details ...





# THANK YOU

Susanne Kaiser
Independent Tech Consultant
Team Topologies Valued Practitioner
https://susannekaiser.net
https://linked.in/susannekaiser1
suksr@bsky.social
@suksr@mastodon.social
@suksr



https://susannekaiser.net/talks/