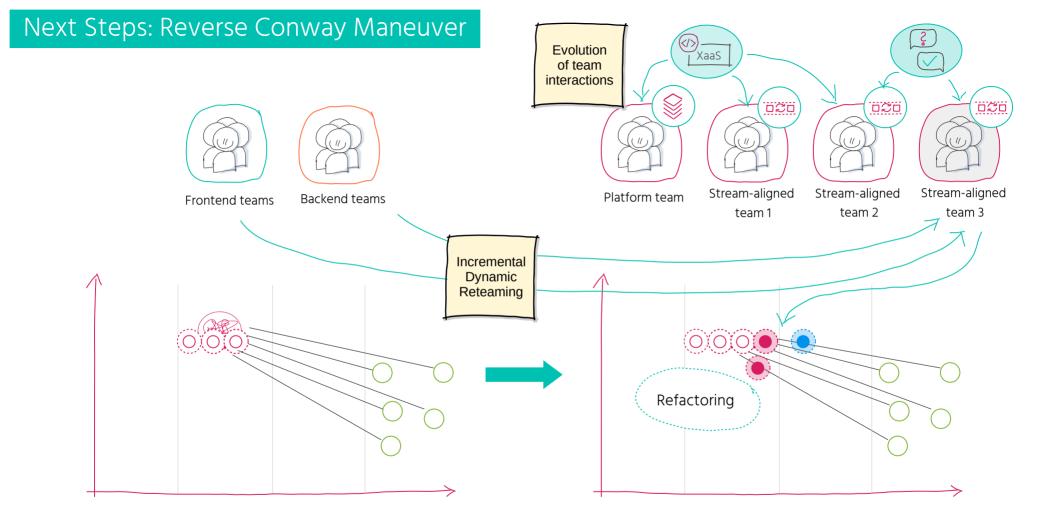

@suksr























































### Three Interaction Modes

































# Continuous Shared Learning & Experimentation





## Continuous Shared Learning & Experimentation







## Continuous Shared Learning & Experimentation









### Unlocking Blockers to Flow



#### Architecture for Flow Canvas

AS-IS

Analyzing Assessing Visualising Current Teams Flow of Change Current Landscape Problem Space Solution Space Future Landscape Team Organization















### How to transition?



## Next Steps: Reverse Conway Maneuver

Restructure the organisation to achieve the desired architecture







teams

Frontend teams

Backend teams Infrastructure/Ops

BBOM

## Next Steps: Reverse Conway Maneuver











#### Summary



#### Summary



#### Summary



### **Looking Ahead**



Responsive to change introduced by others

Leading future change introduced by us



#### Some References















https://medium.com/wardleymaps https://learnwardleymapping.com/ https://github.com/wardley-mapscommunity/awesome-wardley-maps https://github.com/ddd-crew https://www.dddheuristics.com

## If you are interested in more details ...





# THANK YOU

Susanne Kaiser
Independent Tech Consultant
Team Topologies Valued Practitioner
https://susannekaiser.net
https://linked.in/susannekaiser1
suksr@bsky.social
@suksr@mastodon.social
@suksr



https://susannekaiser.net/talks/