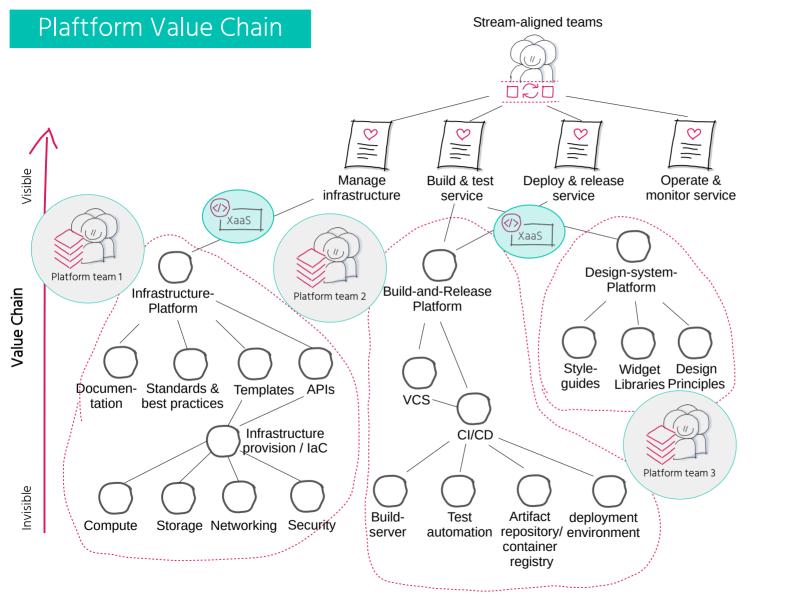

#### Architecture for Flow Canvas

AS-IS

Analyzing Assessing Visualising Current Teams Flow of Change Current Landscape Problem Space Solution Space Future Landscape Team Organization