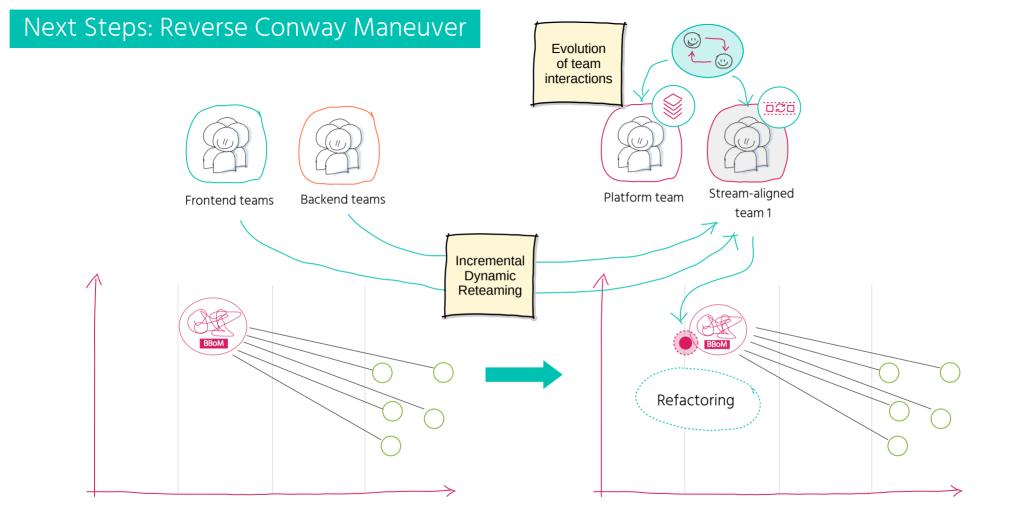

ange































@suksr























































### Three Interaction Modes

































# Continuous Shared Learning & Experimentation





## Continuous Shared Learning & Experimentation







## Continuous Shared Learning & Experimentation









### Unlocking Blockers to Flow



#### Architecture for Flow Canvas

AS-IS

Analyzing Assessing Visualising Current Teams Flow of Change Current Landscape Problem Space Solution Space Future Landscape Team Organization















### How to transition?



## Next Steps: Reverse Conway Maneuver

Restructure the organisation to achieve the desired architecture







teams

Frontend teams

Backend teams Infrastructure/Ops

BBOM

## Next Steps: Reverse Conway Maneuver











#### Summary



#### Summary



#### Summary



### **Looking Ahead**



Responsive to change introduced by others

Leading future change introduced by us



#### Some References















https://medium.com/wardleymaps https://learnwardleymapping.com/ https://github.com/wardley-mapscommunity/awesome-wardley-maps https://github.com/ddd-crew https://www.dddheuristics.com

## If you are interested in more details ...





# THANK YOU

Susanne Kaiser
Independent Tech Consultant
Team Topologies Valued Practitioner
https://susannekaiser.net
https://linked.in/susannekaiser1
suksr@bsky.social
@suksr@mastodon.social
@suksr



https://susannekaiser.net/talks/