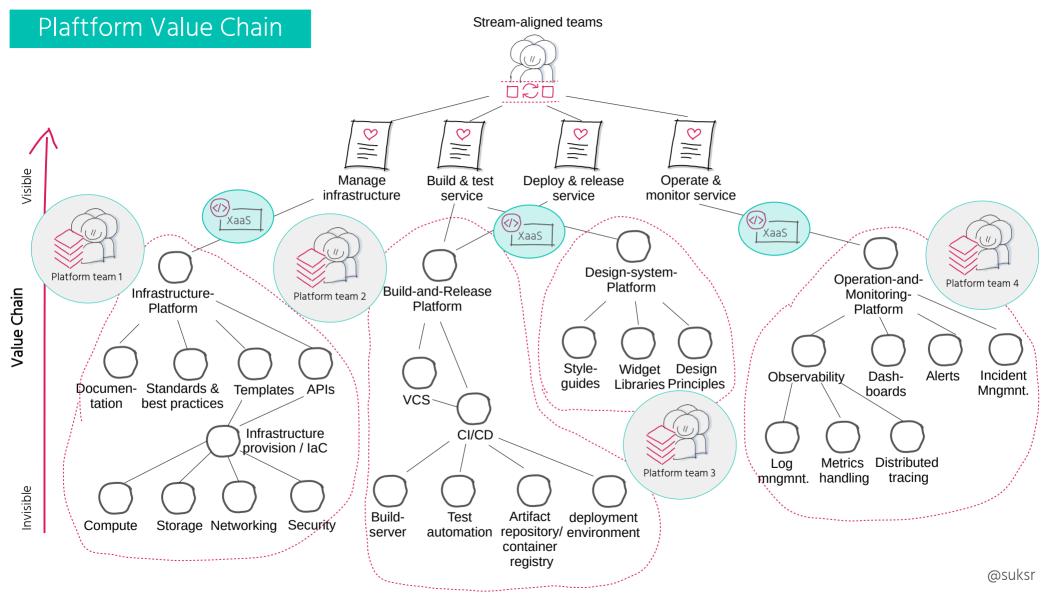

#### Architecture for Flow Canvas

AS-IS

Analyzing Assessing Visualising Current Teams Flow of Change Current Landscape Problem Space Solution Space Future Landscape Team Organization