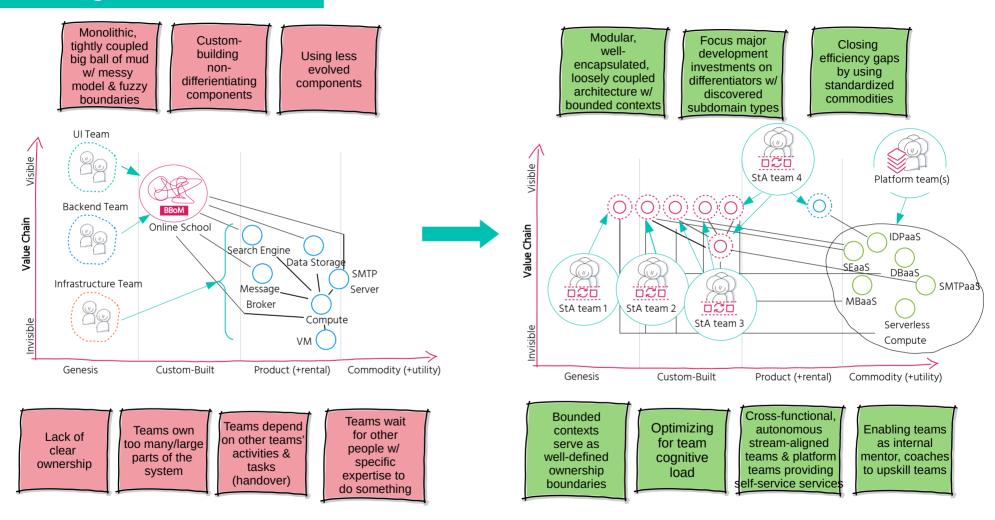

## Next Steps: Reverse Conway Maneuver

Restructure the organisation to achieve the desired architecture

teams

Frontend teams

Backend teams Infrastructure/Ops

BBOM