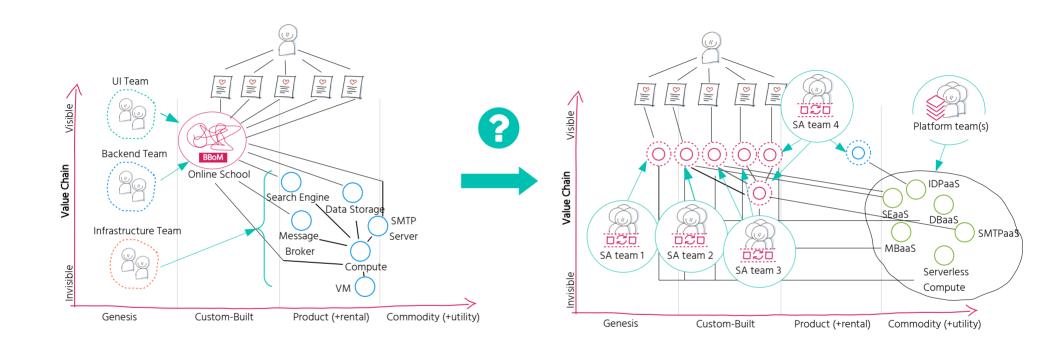

## Next Steps: Reverse Conway Maneuver

Restructure the organisation to achieve the desired architecture

teams

Frontend teams

Backend teams Infrastructure/Ops

BBOM

## Next Steps: Reverse Conway Maneuver