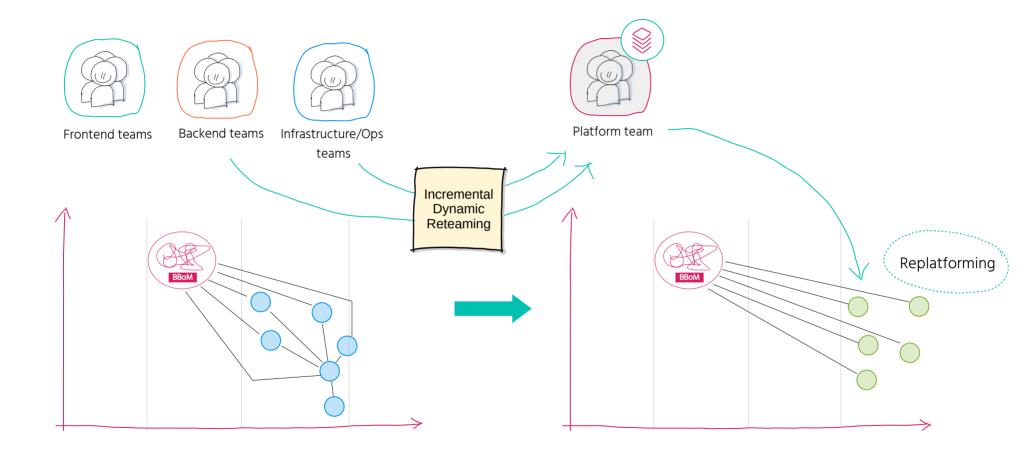

## Next Steps: Reverse Conway Maneuver

Restructure the organisation to achieve the desired architecture

teams

Frontend teams

Backend teams Infrastructure/Ops

BBOM