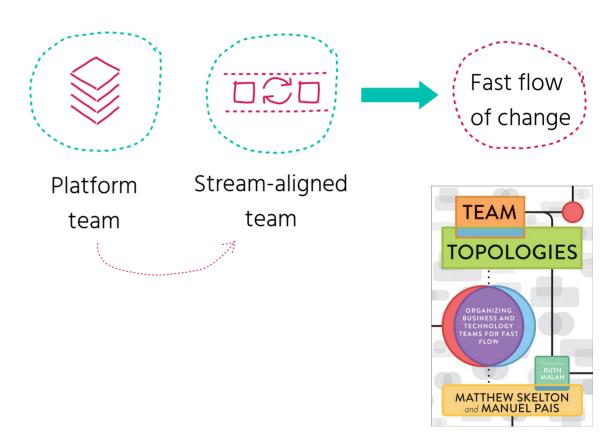

### Unlocking Blockers to Flow

## Next Steps: Reverse Conway Maneuver

Restructure the organisation to achieve the desired architecture

teams

Frontend teams

Backend teams Infrastructure/Ops

BBOM

## Next Steps: Reverse Conway Maneuver