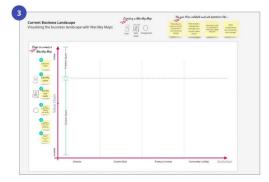

GENCE IN
BUSINESS



**SIMON WARDLEY** 



**WARDLEY MAPS TOPOGRAPHICAL INTELLIGENCE IN BUSINESS** 



**WARDLEY MAPS TOPOGRAPHICAL INTELLIGENCE IN BUSINESS SIMON WARDLEY** 







# Assessing Current Flow of Change



# Assessing Current Flow of Change































@suksr























































### Three Interaction Modes

































# Continuous Shared Learning & Experimentation





## Continuous Shared Learning & Experimentation







## Continuous Shared Learning & Experimentation









### Unlocking Blockers to Flow



#### Architecture for Flow Canvas

AS-IS

Analyzing Assessing Visualising Current Teams Flow of Change Current Landscape Problem Space Solution Space Future Landscape Team Organization















### How to transition?



## Next Steps: Reverse Conway Maneuver

Restructure the organisation to achieve the desired architecture







teams

Frontend teams

Backend teams Infrastructure/Ops

BBOM

## Next Steps: Reverse Conway Maneuver











#### Summary



#### Summary



#### Summary



### **Looking Ahead**



Responsive to change introduced by others

Leading future change introduced by us



#### Some References















https://medium.com/wardleymaps https://learnwardleymapping.com/ https://github.com/wardley-mapscommunity/awesome-wardley-maps https://github.com/ddd-crew https://www.dddheuristics.com

## If you are interested in more details ...





# THANK YOU

Susanne Kaiser
Independent Tech Consultant
Team Topologies Valued Practitioner
https://susannekaiser.