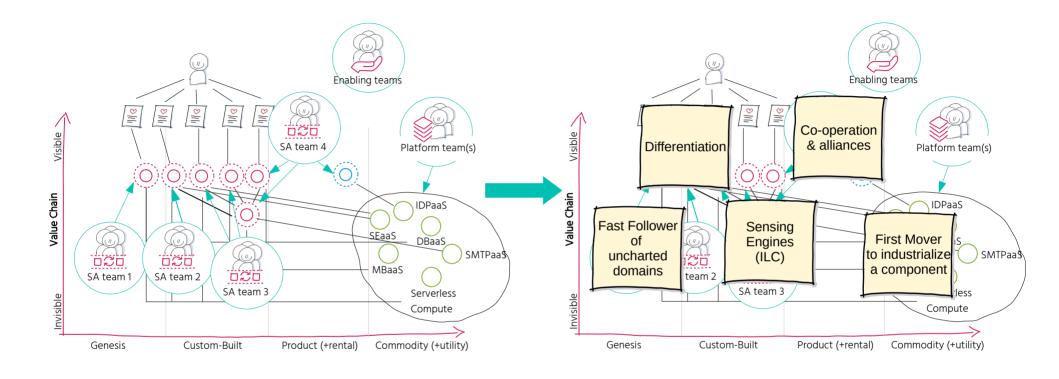

### **Looking Ahead**

Responsive to change introduced by others

Leading future change introduced by us